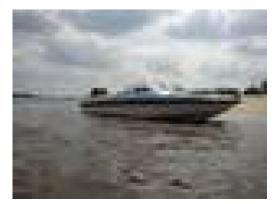

## Motorboat:

Model: FLETCHER ARROWBEAU

170

**Manufacturer:** FLETCHER (United Kingdom)

Name: N.N.
Year Of Construction: 1986

**Registration Number:** YL-70-92 (The Netherlands)

**Dimensions:** 5.6 m x 2.13 m

Hull Number / WIN:N/AMaterial Hull:GRPMaterial Deck:GRPColor Hull:whiteColor Deck:white

## Outboard Engine:

Model: EVINRUDE 90 VRLO

Manufacturer:EVINRUDEPower (HP):90.00Engine Number:N/AYear Of Construction:N/AFuel:Petrol

For any informations concerning this craft please contact MCS (MCS Ref.: 6049):