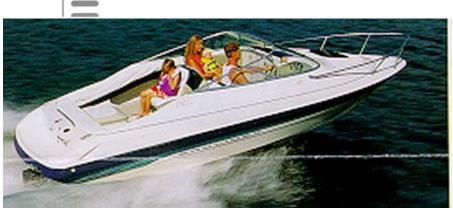

# BAYLINER 2052 CAPRI LS

BAYLINER (United States) CARMEN 1995 N/A 6.2 m x 2.29 m BIYD92CKL596 GRP GRP