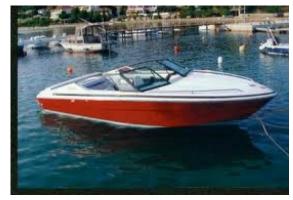

## Motorboat:

Model: REGAL MEDALLION 185 XL

Manufacturer: REGAL MARINE (United

States)

Name: KARRO Year Of Construction: 1989

**Registration Number:** YP-77-19 (The Netherlands)

**Dimensions:** 5.44 m x 2.21 m

Hull Number / WIN:N/AMaterial Hull:GRPMaterial Deck:GRPColor Hull:greenColor Deck:white

## Inboard Engine:

Fuel:

Model: MERCRUISER 165 HP
Manufacturer: MERCURY MARINE

Petrol

Manufacturer:MERCURPower (HP):165.00Engine Number:C525705Year Of Construction:N/A

For any informations concerning this craft please contact MCS (MCS Ref.: 6107):