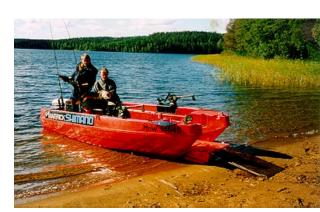

## Motorboat:

Model: Manufacturer: Name: Year Of Construction: Registration Number: Dimensions: Hull Number / WIN: Material Hull: Material Deck: Color Hull: PIONER MULTI DYNOPLAST (Norway) N.N. 1994 HL- G 28 (Germany) 4.8 m x 2 m N/A GRP GRP red

## **JOHNSON 40**

JOHNSON 40.00 GO3591151 N/A Petrol

For any informations concerning this craft please contact MCS (MCS Ref.: 6247):

published by:

MCS Marine Claims Service Gasstr. 18 / Haus 4 22761 Hamburg phone: fax: E-mail: +49 (40) 37 48 18-0 +49 (40) 37 48 18-15 info@mcs-germany.com