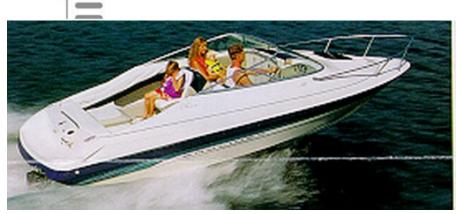

## BAYLINER 2052 CAPRI LS

BAYLINER (United States) N.N. 1995 N/A 6.23 m x 2.13 m BIYC29CKI596 GRP GRP