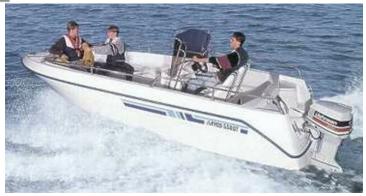

## Motorboat:

Model: RYDS 550 GT
Manufacturer: RYDS (Sweden)

Name:N.N.Year Of Construction:1994Registration Number:N/A

**Dimensions:** 5.5 m x 2.25 m **Hull Number / WIN:** RYDGG073EU

Material Hull:GRPMaterial Deck:GRP