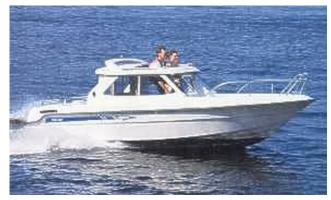

## Motor Yacht:

Model: ÖRNVIK 610 MC
Manufacturer: ÖRNVIK (Sweden)

Name: N.N.
Year Of Construction: 1997
Registration Number: N/A

**Dimensions:** 6.1 m x 2.25 m **Hull Number / WIN:** SE-UTBXR178C797

Material Hull:GRPMaterial Deck:GRP

## Inboard Engine:

Model: MERCRUISER
Manufacturer: MERCURY MARINE

Manufacturer:MERCURYPower (HP):145.00Engine Number:0L040742

**Year Of Construction:** 1997 **Fuel:** Petrol

For any informations concerning this craft please contact MCS (MCS Ref.: 6582):