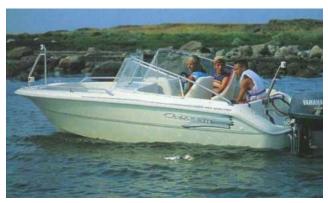

## **CRESCENT 480 QUATTRO** CREMO (Poland) N.N.

N.N. 1998 N/A 4.8 m x 2.03 m PL-CRES141E898 ? GRP GRP

## Outboard Engine:

Model:YManufacturer:YPower (HP):2Engine Number:2Year Of Construction:1Fuel:F

YAMAHA

YAMAHA 40.00 409929 1998 Petrol

For any informations concerning this craft please contact MCS (MCS Ref.: 6625):