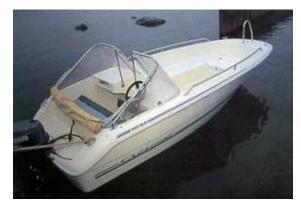

## Motor Yacht:

Model: CRESCENT 480 DUO
Manufacturer: MONARK-CRESCENT

(Sweden)

Name:N.N.Year Of Construction:1998Registration Number:N/A

**Dimensions:** 4.8 m x 2.03 m **Hull Number / WIN:** SE-CRER0113F798

Material Hull:GRPMaterial Deck:GRP

## Outboard Engine:

Model:YAMAHAManufacturer:YAMAHAPower (HP):50.00Engine Number:409636Year Of Construction:1998Fuel:Petrol

For any informations concerning this craft please contact MCS (MCS Ref.: 6628):