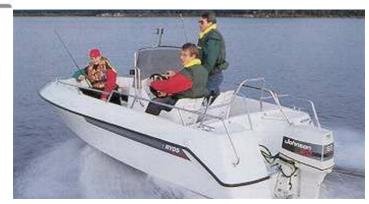

## Motorboat:

Model: RYDS 510 GTS
Manufacturer: RYDS (Sweden)

Name:N.N.Year Of Construction:1996Registration Number:N/A

**Dimensions:** 5.1 m x 2.2 m

Hull Number / WIN:208ECMaterial Hull:GRPMaterial Deck:GRP

## Outboard Engine:

Model:EVINRUDE 90Manufacturer:EVINRUDEPower (HP):90.00Engine Number:G3965190Year Of Construction:1995Fuel:Petrol

For any informations concerning this craft please contact MCS (MCS Ref.: 6638):