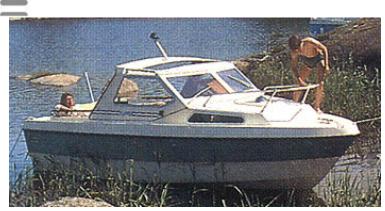

## Motor Yacht:

Model: Manufacturer: Name: Year Of Construction: Registration Number: Dimensions: Hull Number / WIN: Material Hull: Material Deck: **FLIPPER 620** FLIPPER (Finland) N.N. 1988 PAM62 (Sweden) 6.2 m x 2.4 m 6201342HH GRP GRP