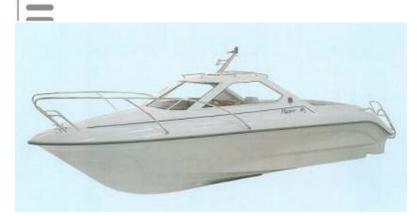

## Motorboat:

Model: FLIPPER 630 HT
Manufacturer: FLIPPER (Finland)

Name: N.N.
Year Of Construction: 1994
Registration Number: N/A

**Dimensions:** 6.3 m x 2.4 m

Hull Number / WIN:630052Material Hull:GRPMaterial Deck:GRP