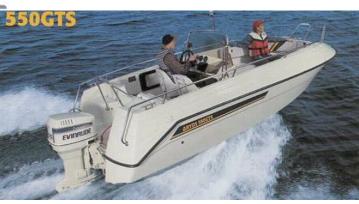

## Motorboat:

Model: Manufacturer: Name: Year Of Construction: Registration Number: Dimensions: Hull Number / WIN: Material Hull: Material Deck: **RYDS 550 GTS** RYDS (Sweden) N.N. 1998 N/A 5.5 m x 2.25 m SE-RYDGG178J798 GRP GRP

## Outboard Engine:

Model: Manufacturer: Power (HP): Engine Number: Year Of Construction: Fuel: **HONDA** MARINE 75.00 2000565 1998 Petrol

For any informations concerning this craft please contact MCS (MCS Ref.: 6652):