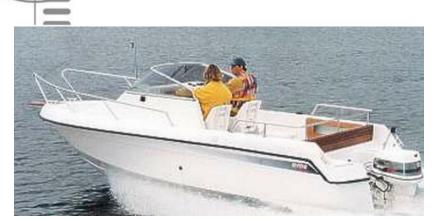

## Motorboat:

Model: RYDS 600 C
Manufacturer: RYDS (Sweden)

Name: N.N.
Year Of Construction: 1996
Registration Number: N/A

**Dimensions:** 6 m x 2.4 m **Hull Number / WIN:** RYDCH018EC

Material Hull:GRPMaterial Deck:GRP

## Inboard Engine:

Model: HONDA

Manufacturer: HONDA MARINE

Power (HP): 90.00
Engine Number: 1007803
Year Of Construction: N/A
Fuel: Petrol

For any informations concerning this craft please contact MCS (MCS Ref.: 6658):