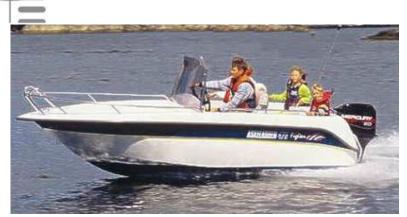

## Motorboat:

Model: ASKELADDEN 475 FIGHTER

Manufacturer: ASKELADDEN (Norway)

Name:N.N.Year Of Construction:1998Registration Number:N/A

**Dimensions:** 4.75 m x 1.95 m **Hull Number / WIN:** NO-ASK80782F898

Material Hull:GRPMaterial Deck:GRP

## Outboard Engine:

Model: MERCURY 60

Manufacturer: MERCURY MARINE

**Power (HP):** 60.00

**Engine Number:** 0P024049

Year Of Construction: 1998
Fuel: Petrol

For any informations concerning this craft please contact MCS (MCS Ref.: 6672):