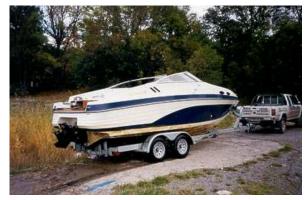

## Motorboat:

Model: CELEBRITY 240

Manufacturer: CELEBRITY (United States)

Name: N.N. Year Of Construction: 1996

Registration Number:DAH99 (Sweden)Dimensions:7.32 m x 2.59 mHull Number / WIN:CEC11309B696

Material Hull:GRPMaterial Deck:GRP

## Inboard Engine:

Model: MERCRUISER

Manufacturer:MERCURY MARINEPower (HP):260.00Engine Number:0F793901

Year Of Construction: 1996
Fuel: Petrol

For any informations concerning this craft please contact MCS (MCS Ref.: 6673):