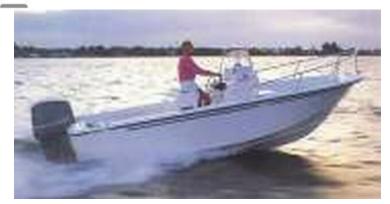

## Motorboat:

Model: EDGEWATER 185 CC

**Manufacturer:** EDGEWATER (United States)

Name: N.N. Year Of Construction: 1997

**Registration Number:** CF 7548 PB (United States)

**Dimensions:** 5.47 m

Hull Number / WIN: DMA900719B798?

Material Hull: GRP
Material Deck: GRP
Color Hull: white