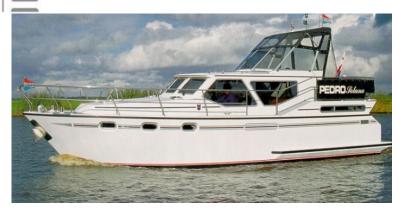

## search request Motor Yacht

Reference Number: 6719
Theft: 01.05.1999
City: Sneek

Country: The Netherlands

**Reward:** 

A reward has to be negotiated.

manufacturer image

Motor Yacht:

Model: PEDRO 33 SOLANO

Manufacturer: PEDRO BOAT (The

Netherlands)

Name: DORAX Year Of Construction: 1993

Registration Number: N/A

**Dimensions:** 10.3 m x 3.5 m

Hull Number / WIN:1073Material Hull:SteelMaterial Deck:Steel

Inboard Engine: