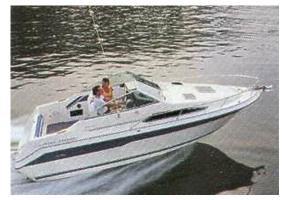

## Motorboat:

Model: SEA RAY 230 SUNDANCER

**Manufacturer:** SEA RAY (United States)

Name:N.N.Year Of Construction:1992Registration Number:N/A

**Dimensions:** 7.06 m x 2.44 m **Hull Number / WIN:** SERA0348I293

Material Hull:GRPMaterial Deck:GRP

## Inboard Engine:

Fuel:

Model: MERCRUISER

Petrol

Manufacturer:MERCURY MARINEPower (HP):175.00Engine Number:N/AYear Of Construction:1992

For any informations concerning this craft please contact MCS (MCS Ref.: 6904):