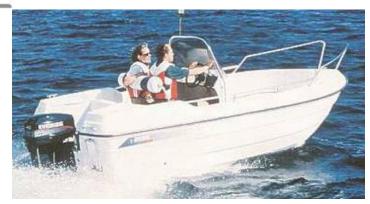

## Motorboat:

Model: RYDS 485 DL Manufacturer: RYDS (Sweden)

Name: N.N.
Year Of Construction: 1996
Registration Number: N/A

**Dimensions:** 4.85 m x 2.03 m

Hull Number / WIN:288Material Hull:GRPMaterial Deck:GRP

## Outboard Engine:

Model: HONDA

Manufacturer: HONDA MARINE

Power (HP): 50.00
Engine Number: 1002522
Year Of Construction: 1996
Fuel: Petrol

For any informations concerning this craft please contact MCS (MCS Ref.: 6913):