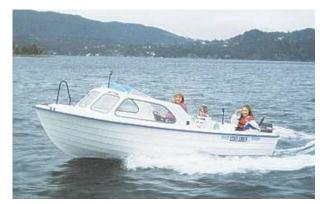

## **Reward:**

A reward has to be negotiated.

manufacturer image

## Motorboat:

Model: ASKELADDEN 16-4400

Manufacturer: ASKELADDEN (Norway)

Name: N.N.
Year Of Construction: 1991
Registration Number: N/A
Dimensions: 4.4 m
Hull Number / WIN: N/A
Material Hull: GRP
Material Deck: GRP

## Outboard Engine:

Model: YAMAHA
Manufacturer: YAMAHA
Power (HP): 40.00
Engine Number: 530948
Year Of Construction: 1992
Fuel: Petrol

For any informations concerning this craft please contact MCS (MCS Ref.: 6922):