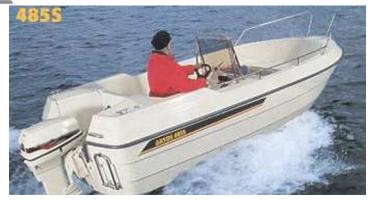

## **Reward:**

A reward has to be negotiated.

manufacturer image

## Motorboat:

Model: RYDS 485 S
Manufacturer: RYDS (Sweden)

Name:N.N.Year Of Construction:1998Registration Number:N/A

**Dimensions:** 4.85 m x 2.05 m **Hull Number / WIN:** RYDAI017898

Material Hull:GRPMaterial Deck:GRP