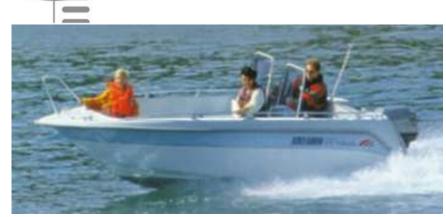

## **Reward:**

A reward has to be negotiated.

manufacturer image

## Motorboat:

Model: ASKELADDEN 485
Manufacturer: ASKELADDEN (Norway)

Name: N.N. Year Of Construction: 1995

**Registration Number:** DPW07 (Sweden)

Dimensions:4.85 mHull Number / WIN:N/AMaterial Hull:GRPMaterial Deck:GRP