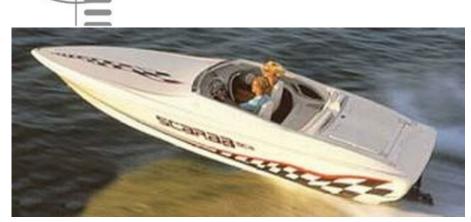

## Motor Yacht:

Model: WELLCRAFT 21 SCARAB
Manufacturer: WELLCRAFT (United States)

Name: N.N.
Year Of Construction: 1990
Registration Number: N/A
Dimensions: 6.38 m

Hull Number / WIN: WELP6563D090

Material Hull:GRPMaterial Deck:GRPColor Hull:white

## Inboard Engine:

Model: MERCRUISER
Manufacturer: MERCURY MARINE

Power (HP): 420.00
Engine Number: N/A
Year Of Construction: N/A
Fuel: Petrol

For any informations concerning this craft please contact MCS (MCS Ref.: 6948):