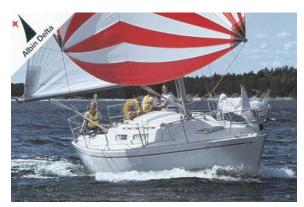

## Sailing Yacht:

Model: Manufacturer: Name: Year Of Construction: Registration Number: Dimensions: Hull Number / WIN: Material Hull: Material Deck: Color Hull: ALBIN DELTA ALBIN MARINE (Sweden) EOS 1985 BUJ69 (Sweden) 9.35 m x 3.04 m 174 GRP GRP white