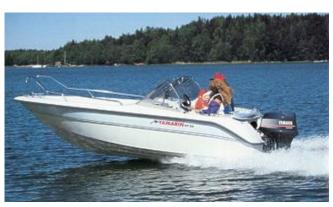

YAMARIN 4730 KESKO MARINE (Finland) N.N. 1997 N/A 4.7 m x 2.1 m N/A GRP GRP white