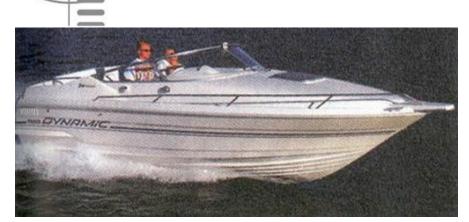

## Motor Yacht:

Model: **SCAND 7600 DYNAMIC** 

Manufacturer: SCAND (Norway)

Name: N.N. **Year Of Construction:** 1998 **Registration Number:** N/A

**Dimensions:** 7.57 m x 2.48 m

**Hull Number / WIN:** N/A Material Hull: GRP **Material Deck: GRP Color Hull:** white