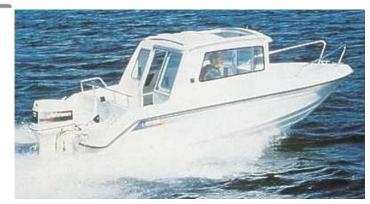

## Motorboat:

Model: RYDS 510 MC
Manufacturer: RYDS (Sweden)

Name: N.N.
Year Of Construction: 1997
Registration Number: N/A

**Dimensions:** 5.1 m x 2.2 m

**Hull Number / WIN:** SE-RYDCC131E797

Material Hull:GRPMaterial Deck:GRPColor Hull:white

## Outboard Engine:

Model:YAMAHAManufacturer:YAMAHAPower (HP):50.00Engine Number:406704Year Of Construction:1997Fuel:Petrol

For any informations concerning this craft please contact MCS (MCS Ref.: 6961):