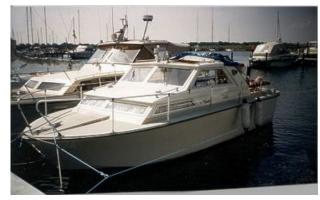

## Motor Yacht:

Model: CORONET 26 FAMILY

Manufacturer: BOTVED BOATS (Denmark)

Name: N.N. Year Of Construction: 1978

**Registration Number:** DYC43 (Sweden) **Dimensions:** 8.06 m x 2.8 m

Hull Number / WIN:012608Material Hull:GRPMaterial Deck:GRPColor Hull:white

## Inboard Engine:

Model: VOLVO PENTA
Manufacturer: VOLVO PENTA

Power (HP): 170.00
Engine Number: N/A
Year Of Construction: N/A
Fuel: Diesel

For any informations concerning this craft please contact MCS (MCS Ref.: 6971):