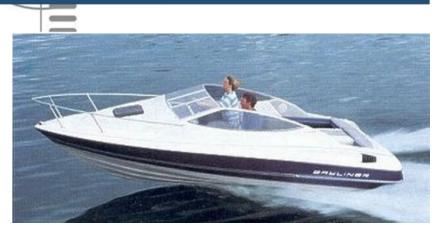

## Motorboat:

Model: BAYLINER 2052 CAPRI

**CUDDY** 

Manufacturer: BAYLINER (United States)

Name:N.N.Year Of Construction:1990Registration Number:N/A

**Dimensions:** 6.05 m x 2.24 m **Hull Number / WIN:** BL4C15CKB090