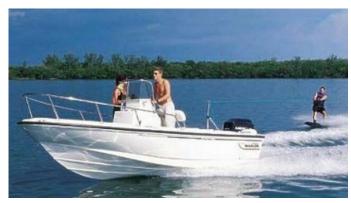

## Motorboat:

Model: Manufacturer:

Name: Year Of Construction: Registration Number: Dimensions: Hull Number / WIN: Material Hull: Material Deck: BOSTON WHALER 17 BOSTON WHALER (United States) N.N. 1993 N/A 5.1 m x 1.9 m BWCA723E393 GRP GRP