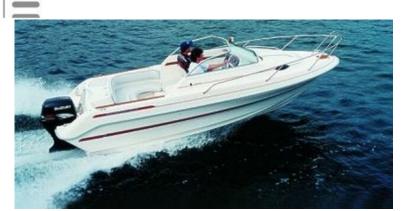

## Motor Yacht:

Model:SKIBSPLAST 605Manufacturer:SKIBSPLAST (Norway)

Name: N.N.
Year Of Construction: 1998
Registration Number: LAT17
Dimensions: 6.05 m
Hull Number / WIN: N/A
Material Hull: GRP
Material Deck: GRP

## Inboard Engine:

Model: SUZUKI
Manufacturer: SUZUKI
Power (HP): 115.00

**Engine Number:** 11503861287

Year Of Construction: 1998
Fuel: Petrol

For any informations concerning this craft please contact MCS (MCS Ref.: 7099):