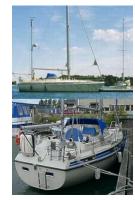

## Sailing Yacht:

Model: MAXI 120
Manufacturer: MAXI (Sweden)

Name: N.N. Year Of Construction: 1979

**Registration Number:** HHH44 (Sweden) **Dimensions:** 12 m x 3.8 m

Hull Number / WIN:21Material Hull:GRPMaterial Deck:GRP