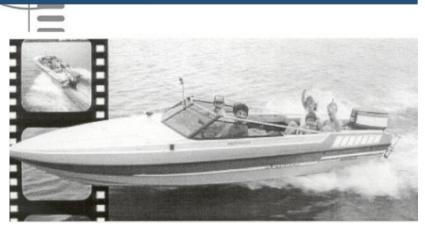

**FLETCHER 199 BRAVO** FLETCHER (United Kingdom) N.N. 1985 N/A 5.99 m x 1.88 m 0164 GRP GRP