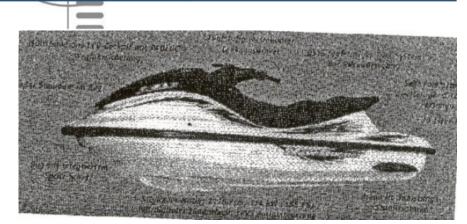

## search request Jet Ski

Reference Number: 7309
Theft: 17.09.1999
City: Korsika

Country: France

**Reward:** 

A reward has to be negotiated.

manufacturer image

Jet Ski:

Model: YAMAHA 1200 XL LTD

Manufacturer: YAMAHA (Japan)

Name: N.N.
Year Of Construction: 1998
Registration Number: N/A

**Dimensions:** 2.86 m x 1.12 m

Hull Number / WIN:N/AMaterial Hull:GRPMaterial Deck:GRP

Inboard Engine:

Model: YAMAHA
Manufacturer: YAMAHA