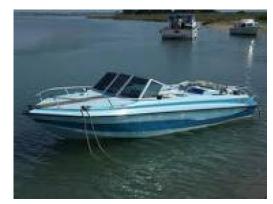

### Motor Yacht:

Model: **GLASTRON SSV 173** 

**GLASTRON** (United States) Manufacturer:

Name:

N.N. 1986

**Year Of Construction: Registration Number:** 

YL-96-92 (The Netherlands)

**Dimensions:** 

5.2 m x 2.1 m

**Hull Number / WIN:** 

N/A

Material Hull:

GRP

**Material Deck:** 

**GRP** 

**Color Hull:** 

blue, white