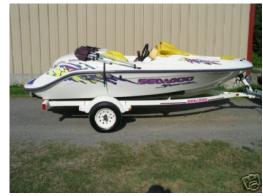

# search request Inboard Engine

**Reference Number:** 7458 Theft: 15.02.2000 City: Ijmuiden

**Country:** The Netherlands

#### Trailer:

Model:

Manufacturer: VIN (serial Number):

**Year Of Construction:** License Plate:

**Number Of Axles:** 

N/A

N/A N/A

VG-GS 74

## Inboard Engine (1):

Model:

**ROTAX MARINE** 

**ROTAX** Manufacturer: 0.00 Power (HP): 4669916 **Engine Number:** 

**Year Of Construction:** 1996 Fuel: Petrol

# Inboard Engine (2):

Model:

**ROTAX MARINE** 

Manufacturer: ROTAX Power (HP): 0.00 **Engine Number:** 4669923 Year Of Construction: 1996 Fuel: Petrol

# Inboard Engine (3):

Model:

**ROTAX MARINE** 

Manufacturer: N/A Power (HP): 0.00 **Engine Number:** N/A **Year Of Construction:** N/A Fuel: N/A

#### Inboard Engine (4):

Model:

**ROTAX MARINE** 

Manufacturer: N/A Power (HP): 0.00 **Engine Number:** N/A **Year Of Construction:** N/A N/A

For any informations concerning this craft please contact MCS (MCS kef.: 7458):