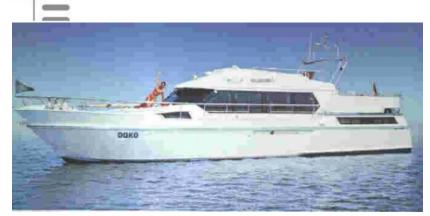

#### Motor Yacht:

Model: CONAVROEGH 1600
Manufacturer: BEACH CRAFT (The

Netherlands)

Name: VAGABUND STRALSUND

Year Of Construction: 1994

Registration Number: DQKO?

Dimensions: 16 m x 4.3 m

Hull Number / WIN:N/AMaterial Hull:SteelMaterial Deck:SteelColor Hull:whiteColor Stripes:purple