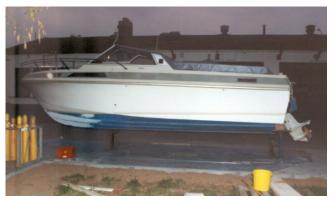

# search request Motorboat

Reference Number: Theft: City: Country: 7507 01.05.2000 Mainz Germany

**Reward:** A reward has to be negotiated.

original image

## WINDY 25 FC WINDY BOATS (Norway) ARTIST 1982 MZ A 799 (Germany) 7.8 m x 2.2 m 525 GRP GRP