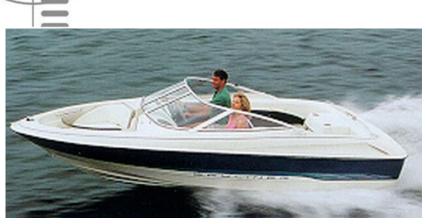

# Manufacturer:

Name: Year Of Construction: Registration Number: Dimensions: Hull Number / WIN: Material Hull: Material Deck: BAYLINER 1750 CAPRI BOWRIDER BAYLINER MARINE (United States) N.N. 1989 YN-39-87 (The Netherlands) 5.19 m x 2.14 m BL4E880S0989 GRP GRP White blue