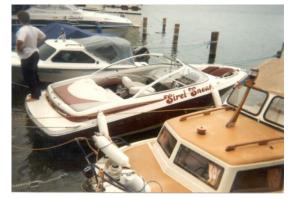

## Motor Yacht:

Model: MAXUM 2000 SCR

Manufacturer: MAXUM MARINE (United

States)

Name: SIREL SNEAR

Year Of Construction: 1996 Registration Number: N/A

**Dimensions:** 6 m x 2.1 m **Hull Number / WIN:** USUA48NOK596

Material Hull:GRPMaterial Deck:GRP

## Inboard Engine:

Model: MERCRUISER

Manufacturer: MERCURY MARINE

**Power (HP):** 0.00

**Engine Number:** 1107085RK

**Year Of Construction:** 1996 **Fuel:** Petrol

For any informations concerning this craft please contact MCS (MCS Ref.: 7705):