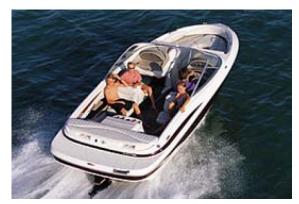

## Motor Yacht:

Model: MAXUM 2100 SR 2

Manufacturer: MAXUM MARINE (United

States)

Name: MARIANNE

Year Of Construction: 2000

**Registration Number:** 36-30-YE (The Netherlands)

**Dimensions:** 6.3 m x 2.45 m

Hull Number / WIN:N/AMaterial Hull:GRPMaterial Deck:GRPColor Hull:whiteColor Stripes:green

## Inboard Engine:

Model: MERCRUISER V8
Manufacturer: MERCURY MARINE

Power (HP): 210.00
Engine Number: N/A
Year Of Construction: 2000
Fuel: Petrol

For any informations concerning this craft please contact MCS (MCS Ref.: 7784):