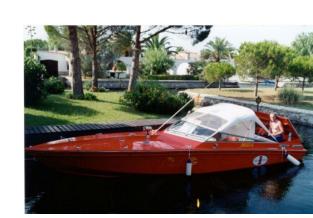

## search request Motor Yacht

Reference Number: Theft: City: Country: 7792 28.10.2000 Ampuriabrava Spain

**Reward:** A reward has to be negotiated.

original image

## Motor Yacht:

Model: Manufacturer: Name: Year Of Construction: Registration Number: Dimensions: Hull Number / WIN: Material Hull: Material Deck: Color Hull: Color Deck: CIGARETTE 28 SS CIGARETTE (United States) DIABLO 1978 N/A 8.4 m x 2.4 m CRT2816100276 GRP GRP red red