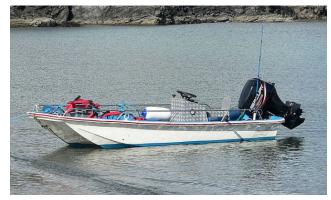

## Motorboat:

Model: DORY 13

Manufacturer: DORY BOATS (United States)

Name: HAPPY Year Of Construction: 1987

**Registration Number:** YR-87-29 (The Netherlands)

**Dimensions:** 3.9 m x 1.7 m

Hull Number / WIN:N/AMaterial Hull:GRPMaterial Deck:GRPColor Hull:white

## Inboard Engine:

Model: MERCURY 500
Manufacturer: MERCURY MARINE

Power (HP): 50.00
Engine Number: 9107342
Year Of Construction: 1987
Fuel: Petrol

For any informations concerning this craft please contact MCS (MCS Ref.: 7850):