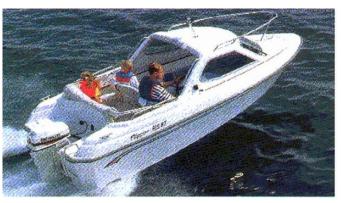

## Motorboat:

Model: Manufacturer: Name: Year Of Construction: Registration Number: Dimensions: Hull Number / WIN: Material Hull: Material Deck: **FLIPPER 515 HT** BELLA VENEET (Finland) N.N. 2000 N/A 5.15 m x 2.05 m FI-FLP00170H000 GRP GRP

## Outboard Engine:

Model: Manufacturer: Power (HP): Engine Number: Year Of Construction: Fuel:

## MERCURY 1F 50 412WD

MERCURY MARINE 50.00 0TI62997 2000 Petrol

For any informations concerning this craft please contact MCS (MCS Ref.: 7972):

published by:

MCS Marine Claims Service Gasstr. 18 / Haus 4 22761 Hamburg phone: fax: E-mail: +49 (40) 37 48 18-0 +49 (40) 37 48 18-15 info@mcs-germany.com