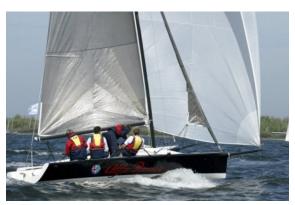

## search request Sailing Boat

Reference Number: Theft: City: Country: 7991 11.02.2001 Drimmelen The Netherlands

**Reward:** A reward has to be negotiated.

manufacturer image

## Sailing Boat:

| Model:                      | MAX FUN 25               |
|-----------------------------|--------------------------|
| Manufacturer:               | MAX FUN PERFORMANCE      |
|                             | YACHTS (The Netherlands) |
| Name:                       | SATISMAXION              |
| Year Of Construction:       | 2000                     |
| <b>Registration Number:</b> | N/A                      |
| Dimensions:                 | 7.94 m x 2.5 m           |
| Hull Number / WIN:          | 004                      |
| Material Hull:              | GRP                      |
| Material Deck:              | GRP                      |
| Color Hull:                 | white                    |
| Color Deck:                 | white                    |
|                             |                          |