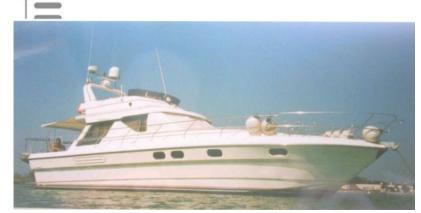

#### Motor Yacht:

Model: PRINCESS 45

Manufacturer: MARINE PROJECTS (United

Kingdom)

Name: TIME OUT

Year Of Construction: 1989

Registration Number:N/A (Austria)Dimensions:14.38 m x 4.3 mHull Number / WIN:MPPGB237C989

Material Hull:GRPMaterial Deck:GRPColor Hull:white