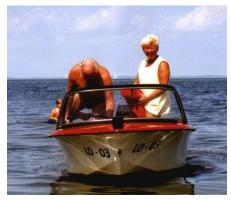

## **Reward:**

A reward has to be negotiated.

original image

## Sailing Boat:

Model: TRAINER 2

**Manufacturer:** GRUBEN BOOTSBAU?

(Germany)

Name:N.N.Year Of Construction:1980Registration Number:511603

**Dimensions:** 4.6 m x 1.6 m

Hull Number / WIN:N/AMaterial Hull:GRPMaterial Deck:GRPColor Deck:red