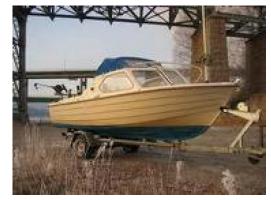

### Motorboat:

Model: RANA 17 FISK

Manufacturer: RANA PLAST (Norway)

Name: N.N.

**Year Of Construction:** 1995

**Registration Number:** YF-53-16 (The Netherlands)

Dimensions:

5.18 m x 1.93 m

Hull Number / WIN:

N/A

Material Hull:

GRP

Material Deck:

GRP

Color Hull:

yellow