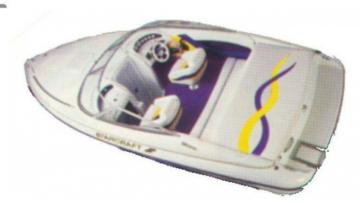

## Reward:

A reward has to be negotiated.

manufacturer image

Motor Yacht:

Model: STARCRAFT 2012

Manufacturer: STARCRAFT (United States)

Name: N.N.
Year Of Construction: 1995
Registration Number: N/A

**Dimensions:** 6.15 m x 2.59 m **Hull Number / WIN:** STRC50YJE595

Material Hull: GRP
Material Deck: GRP

Trailer:

Model:

Manufacturer:JUROSVIN (serial Number):85203904Year Of Construction:1985

**License Plate:** OHV-CK 598

Number Of Axles: N/A

Inboard Engine:

Model: MERCRUISER 4,3L Manufacturer: MERCURY MARINE